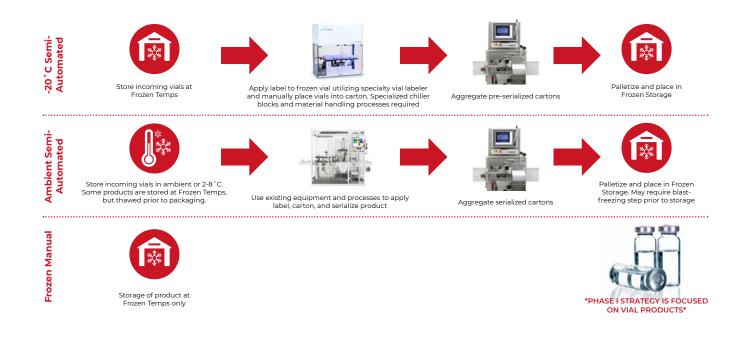

## **Overview**

## **Benefits of Automated Solutions**

The automated processes result in higher operational efficiency and lower quality and safety risks, which are a critical aspect of packaging and storing high value frozen drug products. Having a commercial solution adjacent to the clinical process simplifies the supply-chain, which is key for reducing the risk of product temperature exposure and leveraging key product and process data for process development. With over 50 years' experience in pharmaceutical packaging, a global network of packaging facilities and multiple centers of excellence for the packaging of specialist products, PCI is the partner of choice in providing scalable packaging services from the earliest stages of pharmaceutical development through to commercialization and beyond.

|                            | Manual  | Automated                   |
|----------------------------|---------|-----------------------------|
| Inspection                 | Manual  | Vision System               |
| Cold-Transportation        | Dry-Ice | Chiller Blocks              |
| Serialization Capabilities | None    | Unit and Aggregation Levels |
| Temperature Controls       | Manual  | Automatic                   |