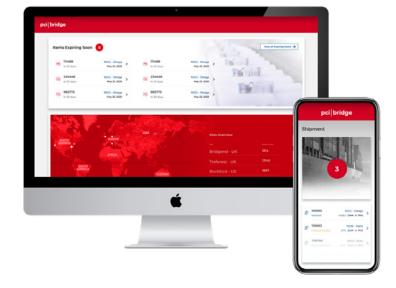

## About pci | bridge™

pci | bridge™ is an industry-leading digital customer platform designed to provide you with real-time insights into your portfolio of work at our sites around the globe, unlocking productivity with access to real-time supply chain information and digital workflows.

Our innovative platform provides you with real-time visibility of your supply chain using cross-functional workflows and data-driven insights providing an enhanced customer experience through digital transformation.

- · Easy accessibility to production and distribution status
- · Open invoicing and inventory information
- · Documentation approvals
- Easy reporting features right at the touch of a button

The **benefits** of **pci** | **bridge**<sup>™</sup>include: